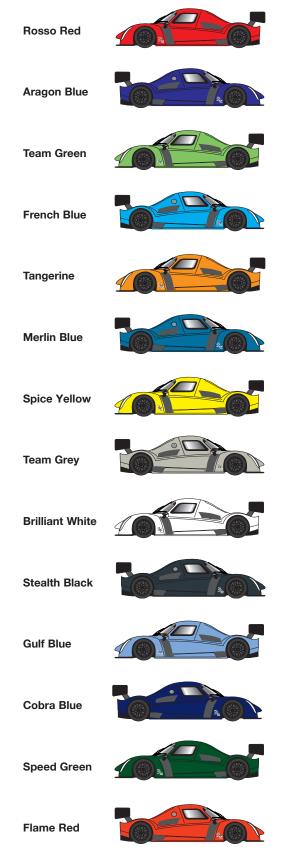

lights
- Multi-point adjustable traction control system, pit lane speed limiter
- > Electric Lifeline fire extinguisher system

#### Suspension

- > Front and rear double wishbone pushrod suspension
- > Bespoke inboard 4-way adjustable Intrax dampers

#### Brakes

- Fully-floating steel disc brakes with six-pot calipers front 380mm, rear 330mm
- > Bosch M4 race ABS system with multi-point adjustment
- > Front-rear brake bias adjuster

#### Wheels

> Centre-lock forged alloy wheels, front: 18"x9.5", rear: 18"x11"

#### Tires

> Dunlop slick and wet race tires - other manufacturers available on request

#### Dimensions

> L 4300mm W 1960mm H 1127mm

### Standard Price: \$259,900

Radical reserves the right to alter prices & specification without prior notice.

## **Bodywork color options**