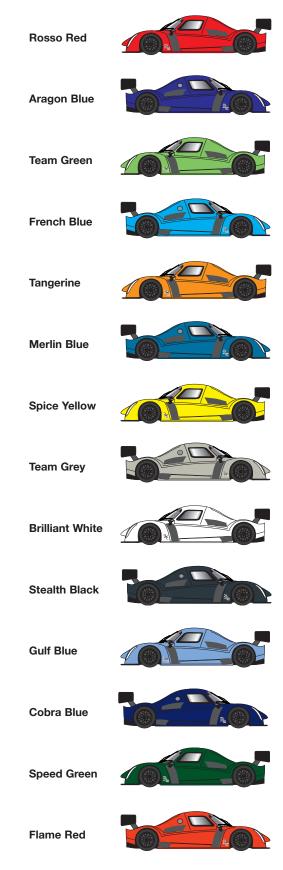

) endurance spec FIA fuel cell.
Dry-break re-fueling system.

#### Electronics

> AIM datalogger dash with digital rev counter and display, LED gear shift lights. AIM SmartyCamHD GPS in-car video logging module and brake pressure logging module. Rear-view display and camera.

#### Suspension

> Front and rear double wishbone, pushrods, bespoke inboard adjustable Intrax dampers.

#### Brakes

 Fully-floating disc brakes with six-pot calipers, front 350mm, rear 310mm

#### Wheels

> Centre-lock cast alloys front: 17 x 9.5, rear: 18 x 11.5

#### Tires

> Dunlop slick, front 235/620 R17, rear 300/660 R18

#### Dimensions

> L 4300mm W 1960mm H 1127mm

### Standard Price: \$219,900

Radical reserves the right to alter prices & specification without prior notice.

## **Bodywork color options**